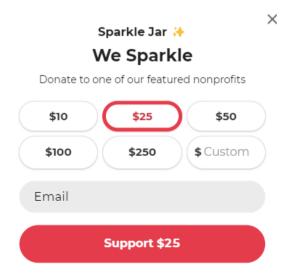

In addition to being able to receive payment for products and services, you can also accept tips, or collect donations for causes that are important to you.

\* Consider having multiple payment accounts for different purposes.

Name your support button (this is how it will appear on your Sparkle Site), describe what these funds will go towards, and customize a thank you message.