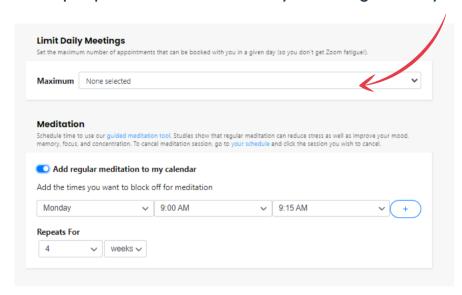

Have an existing website?
Embed or link to your Sparkle Scheduler!

Request the embed code from our team, and if you need help setting up, we're here for that too!

Make your schedule work FOR YOU. Your Sparkle Scheduler allows you to limit the number of meetings that people can schedule with you on a given day.

#### BALANCE YOUR SCHEDULE

Meditation helps relieve stress and improve mental, emotional, and physical health. Make it a regular part of your day or week by adding it to your Scheduler with our Guided Meditation tool.