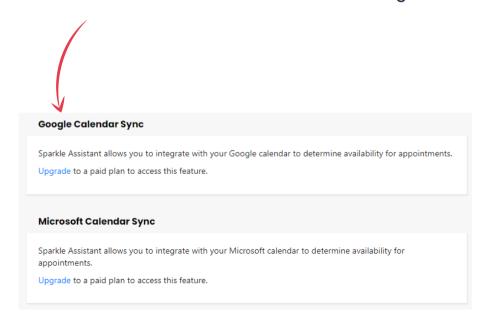

### CONNECT YOUR SCHEDULER

Sync your Google or Outlook calendar so that people can't book appointments on top of what you already have scheduled.

Incorporate multiple existing calendars by sharing with your primary one in Google or Outlook. No more accidental double booking!