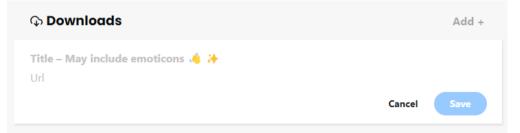

### ADD CUSTOM LINKS & DOWNLOADS

Create a title for your link and add the url.

\* Emojis add a little SPARKLE to your page! Add them to your link title.

Canva

Downloads can be be freebies, product guides; anything you know would be helpful for your customers or might help you connect with them.