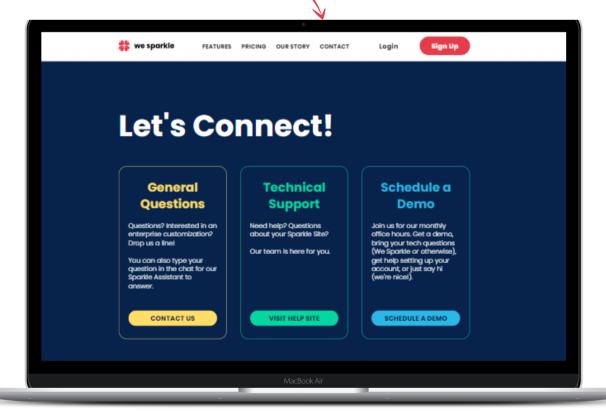

# STILL HAVE QUESTIONS?

Didn't get your questions answered? We want to help!

1) Email us at <a href="mailto:support@wesparkle.ai">support@wesparkle.ai</a>
2) Visit wesparkle.co and navigate to CONTACT. From there you will be able to view our Community Site with helpful article. schedule a time with our team, or submit a HELP ticket.