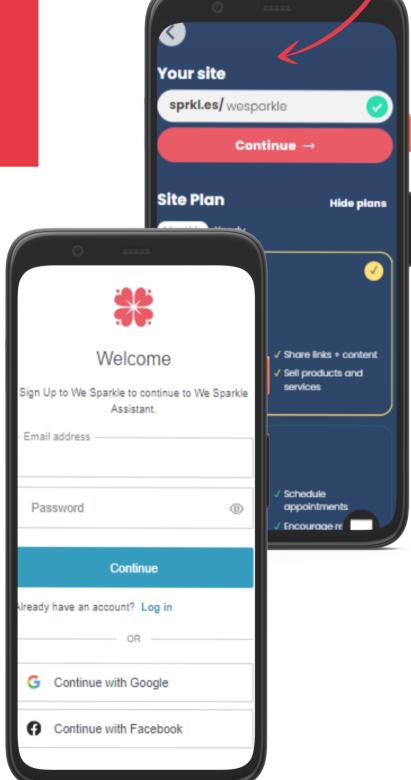

#### SIGN UP WITH YOUR EMAIL, GOOGLE, OR FACEBOOK ACCOUNT

Confirm your desired Sparkle Site name, then select Continue →

Enter your email address and choose a password

#### OR

Use single sign on with an existing Google or Facebook account.

Remember which one you choose! If you have a Gmail address and sign up with Google single sign on, these logins are not interchangeable.