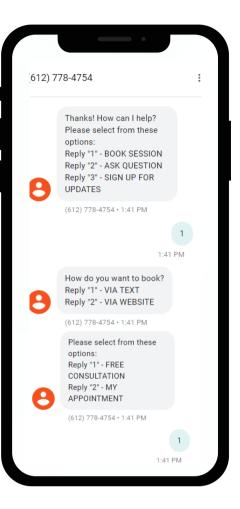

#### **SMS Scheduling**

Tell your contacts to text "hi" to 1 (612) 778-4754 to schedule time with you!

With your Sparkle Scheduler, you get a dedicated business phone number. Your customers can book appointments with you via your Sparkle Scheduler or via text (SMS) messaging.