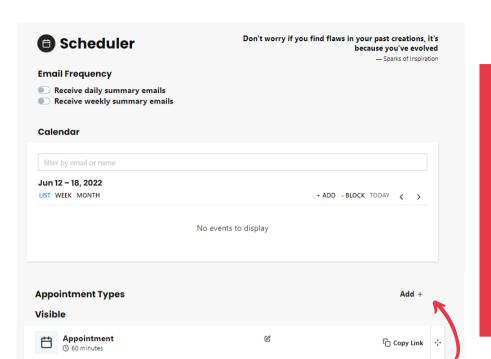

#### SPARKLE SCHEDULER SETTINGS

No more back-and-forth email conversations about availability! Make it simple for people to schedule time with you. PLUS! Protect your time by specifying set times you are available for booking. You can adjust these settings at any time.

### CONNECT YOUR SCHEDULER

Sync your Google or Outlook calendar so that people can't book appointments on top of what you already have scheduled.

Incorporate multiple existing calendars by sharing with your primary one in Google or Outlook. No more accidental double booking!

To create an appointment type, navigate to Scheduler → Add +

Name the
Appointment Type,
then select → Create
Appointment Type

Your new appointment will show up under Appointment Types.

Click on that appointment type to add or edit details.