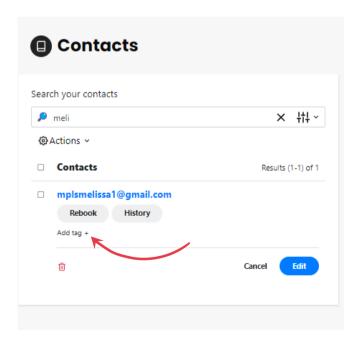

## LET YOUR SPARKLE ASSISTANT LIGHTEN YOUR LOAD

You can search for a specific contact by name, phone number, or email address.

Under → Actions, you can also email or text a contact, add an individual contact, upload multiple contacts (with a CSV file), or download the contacts from your Sparkle account.

Your Sparkle Assistant will automatically create tags, based on how the contact has interacted with you (for example, this contact chose to book a session).

Tags make it easy for you to search and communicate with specific contacts on your Sparkle platform. Create custom tags under each contact.