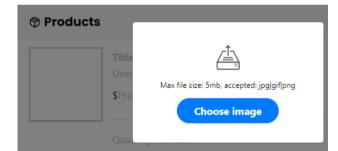

Click on the box under Products to add an image.

We Sparkle integrates with <u>Stripe</u>, which is a secure online payment platform. You can connect an existing Stripe account or create a new one.

\* You can connect multiple Stripe accounts to a single Sparkle account.