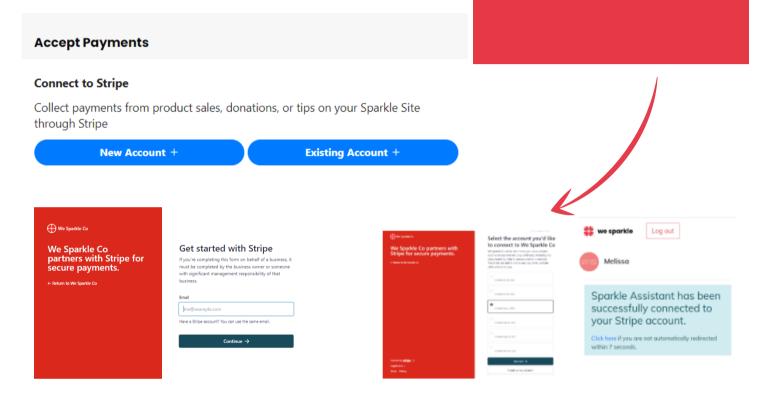

Click on the box under Products to add an image.

We Sparkle integrates with <u>Stripe</u>, which is a secure online payment platform. You can connect an existing Stripe account or create a new one.

\* You can connect multiple Stripe accounts to a single Sparkle account.

#### GET PAID! CONNECT WITH STRIPE

Once you connect your Stripe account, you will be redirected back to We Sparkle. PS: You might need to verify or confirm Stripe via your email, so check the account you used to sign up for Stripe.