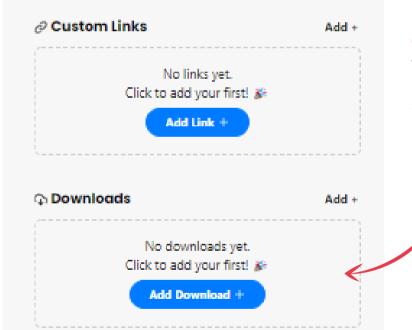

### ADD CUSTOM LINKS & DOWNLOADS

Create a title for your link and add the url.

\* Emojis add a little SPARKLE to your page! Add them to your link title.

Canva

Downloads can be be freebies, product guides; anything you know would be helpful for your customers or might help you connect with them.