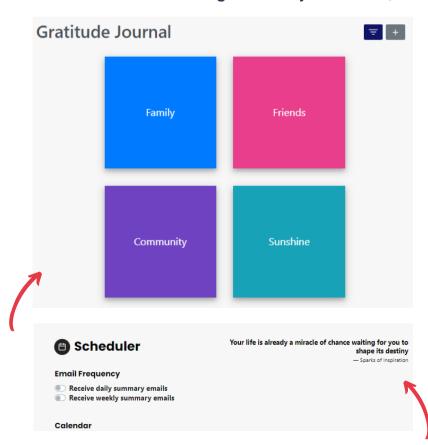

Studies show that practicing gratitude is good for your mental health and overall wellbeing. Your Sparkle Scheduler includes a gratitude journal!

#### BALANCE YOUR SCHEDULE

Meditation helps relieve stress and improve mental, emotional, and physical health. Make it a regular part of your day or week by adding it to your Scheduler with our Guided Meditation tool.

PS: If you sign up you sign up for daily or weekly summary emails, you can reply to that email with what you are grateful for, and it will automatically add it to your gratitude journal.