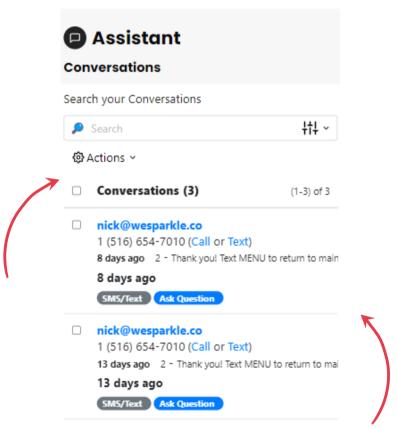

#### MANAGE & CONNECT WITH YOUR CONTACTS

Your Sparkle Assistant offers all the features of the Sparkle Site and Scheduler, plus the ability to answer frequently asked questions and send group texts.

Under Conversations, you will be able to see any exchanges people had with your Assistant

Not only will you be able to see conversations, you can respond to them from the We Sparkle platform!

This is a great way to connect with your contacts without sharing your personal cell phone number or creating an unsustainable expectation of availability.