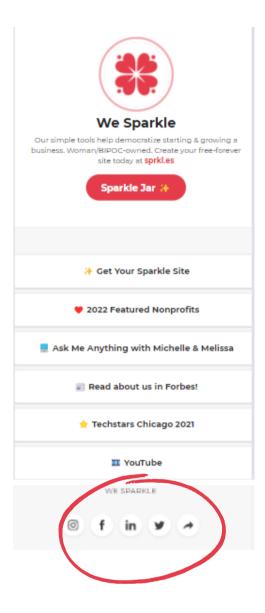

# CUSTOMIZE YOUR URL & ADD YOUR SOCIAL PLATFORMS

Your url was created based on your sign in information. You can change it it now, and every 30 days going forward if you choose.

When you add your social links, they show up on your Sparkle Site as icons, rather than in your link list!

Your Sparkle Site is the a great place to share a wide variety of content. It's quick and easy to update!

Perfect for your Instagram profile, other social media profiles, and email signature.

Share your website, relevant press, events and other important links.