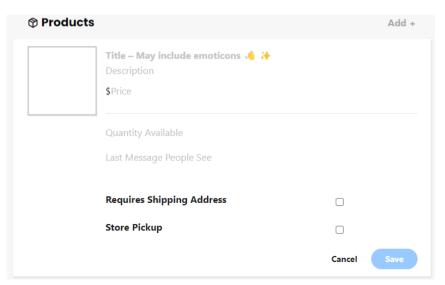

### SHOWCASE YOUR PRODUCTS

Add a product image, title, description, and price.

Click more settings to add quantity available, a message to your customer, and to specify shipping or

pickup information.

\*-Use your Sparkle Scheduler to make arranging pickup times easy!