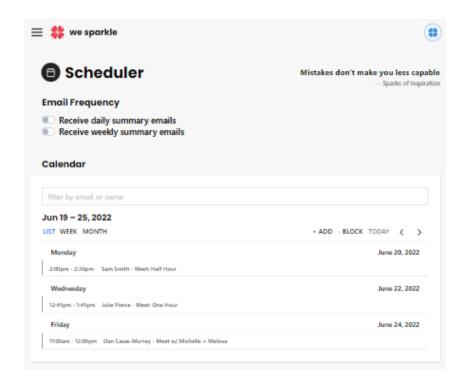

#### SPARKLE SCHEDULER SETTINGS

No more back-and-forth email conversations about availability! Make it simple for people to schedule time with you. PLUS! Protect your time by specifying set times you are available for booking. You can adjust these settings at any time.

### CONNECT YOUR SCHEDULER

Sync your Google or Outlook calendar so that people can't book appointments on top of what you already have scheduled.

Incorporate multiple existing calendars by sharing with your primary one in Google or Outlook. No more accidental double booking!