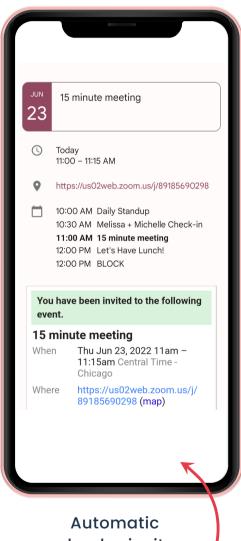

### CONNECT YOUR SCHEDULER

Sync your Google or Outlook calendar so that people can't book appointments on top of what you already have scheduled.

Incorporate multiple existing calendars by sharing with your primary one in Google or Outlook. No more accidental double booking!

Your location can be a physical address, Zoom, phone, or even TBD.

If you have enabled Zoom in your Scheduler settings, you can specify this as Zoom required appointment. Your Sparkle Scheduler will automatically create a calendar link and include it with the booking.