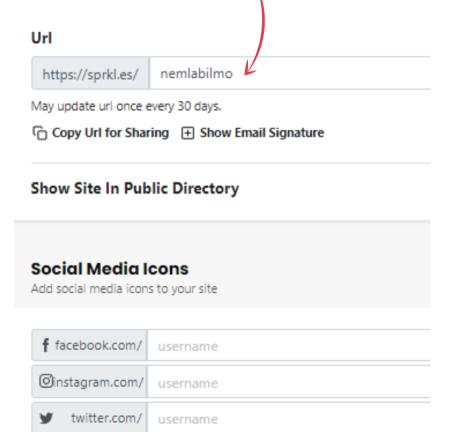

# CUSTOMIZE YOUR URL & ADD YOUR SOCIAL PLATFORMS

Your url was created based on your sign in information. You can change it it now, and every 30 days going forward if you choose.

When you add your social links, they show up on your Sparkle Site as icons, rather than in your link list!