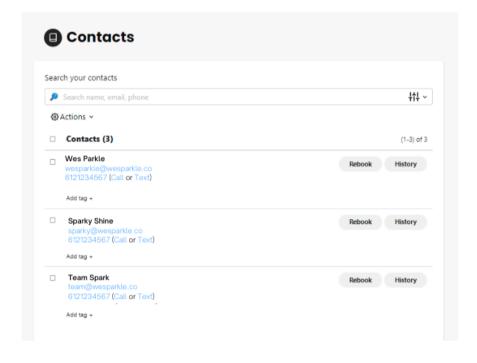

## LET YOUR SPARKLE ASSISTANT LIGHTEN YOUR LOAD

You can search for a specific contact by name, phone number, or email address.

Under → Actions, you can also email or text a contact, add an individual contact, upload multiple contacts (with a CSV file), or download the contacts from your Sparkle account.

### SET UP ANSWERS TO FAQS

Under → Actions,
you can also email
or text a contact,
add an individual
contact, upload
multiple contacts
(with a CSV file),
or download the
contacts from your
Sparkle account.