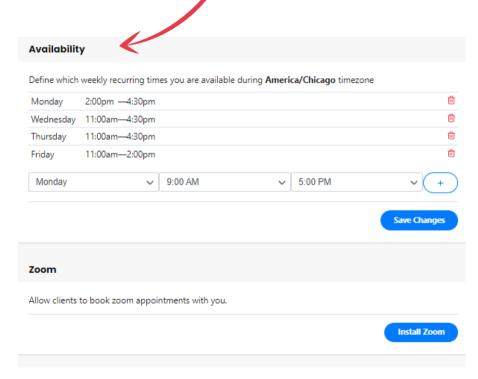

#### Find under → Scheduler

\*You will also be able to set appointment-specific availability (that differs from your default) for even greater customization).

Integrate your Sparkle Scheduler with your Zoom account for seamless online meetings.
Select → Install Zoom to connect your accounts.

#### SPARKLE SCHEDULER SETTINGS

No more back-and-forth email conversations about availability! Make it simple for people to schedule time with you. PLUS! Protect your time by specifying set times you are available for booking. You can adjust these settings at any time.

You can set your default availability, which will automatically be reflected in every appointment type you create.

Check out <u>our tutorial here</u> for detailed instructions on connecting your Sparkle Scheduler to your Zoom account.