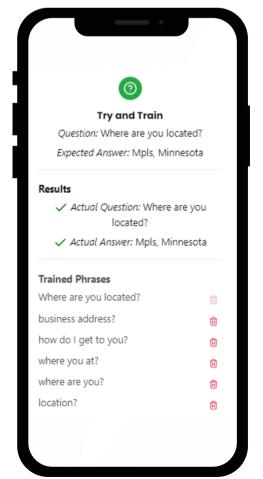

### SET UP ANSWERS TO FAQS

Under → Actions,
you can also email
or text a contact,
add an individual
contact, upload
multiple contacts
(with a CSV file),
or download the
contacts from your
Sparkle account.

Set up your Sparkle
Assistant to answer
frequently asked
questions from
your customers or
potential customers.

Your Sparkle Assistant gets better at answering questions over time, You can also "train" it by refining answers to each FAQ