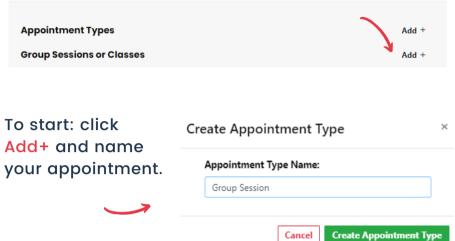

To create an appointment type, navigate to Scheduler → Add +

Name the
Appointment Type,
then select → Create
Appointment Type

Your new appointment will show up under Appointment Types.

Click on that appointment type to add or edit details.

Add a description of what the appointment will entail, reason for the meeting, and a final confirmation message

Group session allow you to offer classes, webinars, or events -- anything that you want to open to multiple people for the same time.