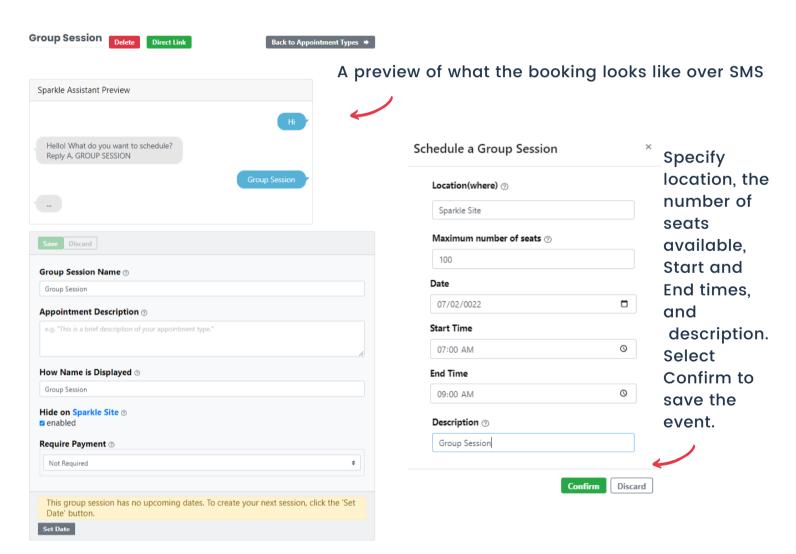

Add a description of what the appointment will entail, reason for the meeting, and a final confirmation message

Group session allow you to offer classes, webinars, or events -- anything that you want to open to multiple people for the same time.

Your location can be a physical address, Zoom, phone, or even TBD.

If you have enabled Zoom in your Scheduler settings, you can specify this as Zoom required appointment. Your Sparkle Scheduler will automatically create a calendar link and include it with the booking.

Buffer is how much time you prefer between bookings.

Also, specify how far ahead you allow people to make an appointment with you.

Choose this option if you want to be able to control who can make a specific appointment type. It will not be shown on your Sparkle Site, but you can send someone a link to book!