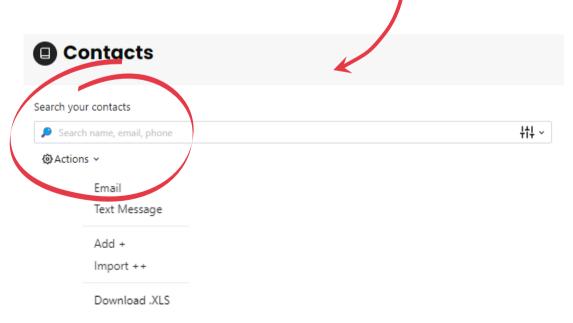

## LET YOUR SPARKLE ASSISTANT LIGHTEN YOUR LOAD

You can search for a specific contact by name, phone number, or email address.

Under → Actions, you can also email or text a contact, add an individual contact, upload multiple contacts (with a CSV file), or download the contacts from your Sparkle account.

### SET UP ANSWERS TO FAQS

Under → Actions,
you can also email
or text a contact,
add an individual
contact, upload
multiple contacts
(with a CSV file),
or download the
contacts from your
Sparkle account.