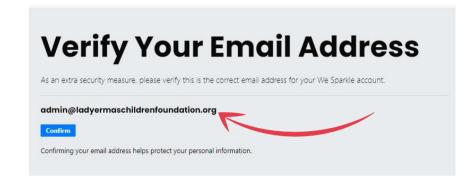

#### **VERIFY & CUSTOMIZE YOUR ACCOUNT**

Verify your email address, then hit Confirm →

We Sparkle Test

Theme

Change Profile Image @

Start customizing your Sparkle Site. Add your image or logo and a brief description of you or your business. You can even change the theme to reflect your brand colors or preferences.