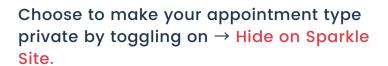

Buffer is how much time you prefer between bookings.

Also, specify how far ahead you allow people to make an appointment with you.

Choose this option if you want to be able to control who can make a specific appointment type. It will not be shown on your Sparkle Site, but you can send someone a link to book!