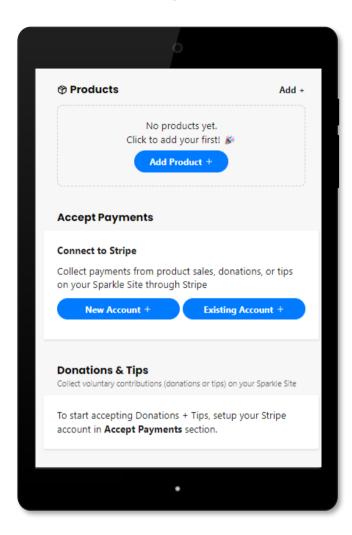

Click on the box under Products to add an image.

We Sparkle integrates with <u>Stripe</u>, which is a secure online payment platform. You can connect an existing Stripe account or create a new one.

\* You can connect multiple Stripe accounts to a single Sparkle account.

#### GET PAID! CONNECT WITH STRIPE

Once you connect your Stripe account, you will be redirected back to We Sparkle. PS: You might need to verify or confirm Stripe via your email, so check the account you used to sign up for Stripe.

In addition to being able to receive payment for products and services, you can also accept tips, or collect donations for causes that are important to you.

\* Consider having multiple payment accounts for different purposes.