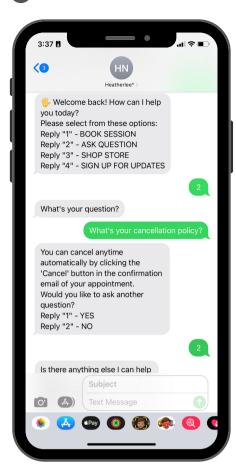

Set up your Sparkle
Assistant to answer
frequently asked
questions from
your customers or
potential customers.

Your Sparkle Assistant gets better at answering questions over time, You can also "train" it by refining answers to each FAQ