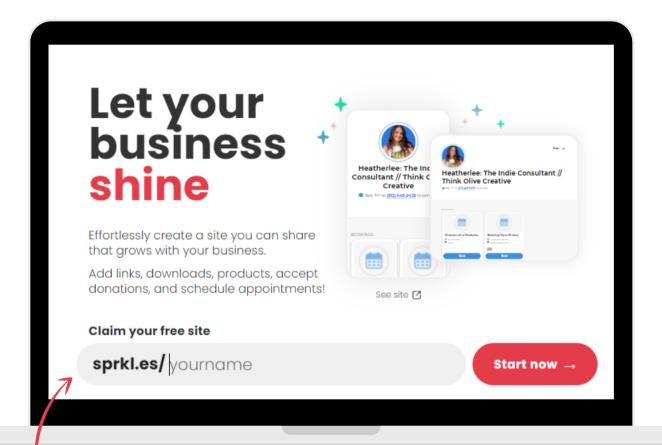

## CLAIM YOUR FREE SPARKLE SITE

- 1. Visit www. wesparkle.co to claim your Site.
- 2. Choose a name for your Sparkle Site.
- 3. After you enter your name, choose Start now →

Enter your chosen Sparkle Site name. This could be your name, your business name ... there are lots of great possibilities (and don't forget, you can change your mind later!). Then hit Start now →