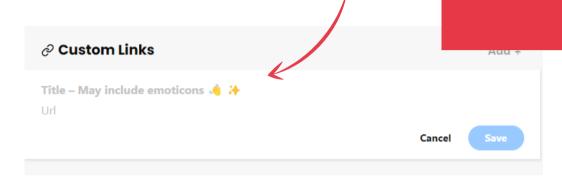

### ADD CUSTOM LINKS & DOWNLOADS

Create a title for your link and add the url.

\* Emojis add a little SPARKLE to your page! Add them to your link title.

Canva

Downloads can be be freebies, product guides; anything you know would be helpful for your customers or might help you connect with them.