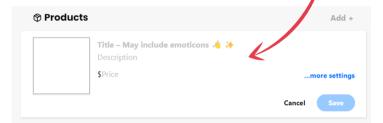

### SHOWCASE YOUR PRODUCTS

Add a product image, title, description, and price.

Click more settings to add quantity available, a message to your customer, and to specify shipping or

pickup information.

\*-Use your Sparkle Scheduler to make arranging pickup times easy!