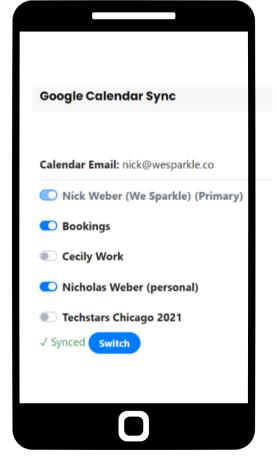

### CONNECT YOUR SCHEDULER

Sync your Google or Outlook calendar so that people can't book appointments on top of what you already have scheduled.

Incorporate multiple existing calendars by sharing with your primary one in Google or Outlook. No more accidental double booking!