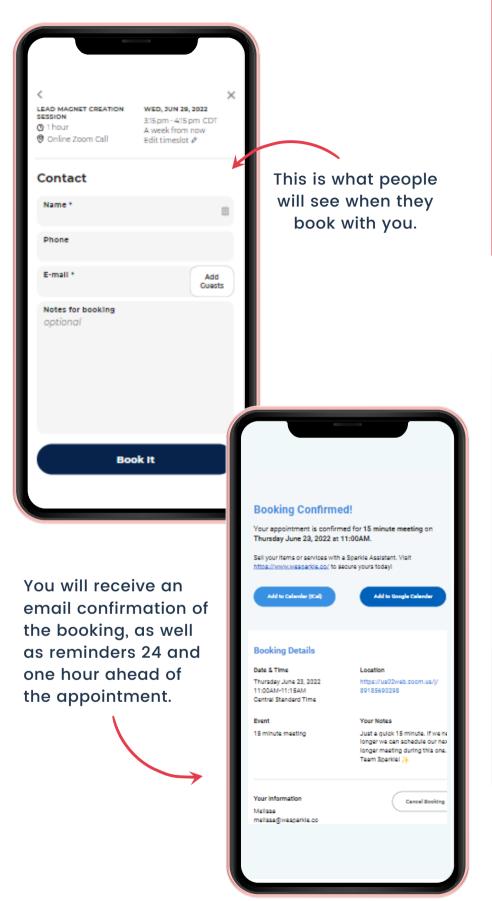

#### SPARKLE SCHEDULER SETTINGS

No more back-and-forth email conversations about availability! Make it simple for people to schedule time with you. PLUS! Protect your time by specifying set times you are available for booking. You can adjust these settings at any time.

### CONNECT YOUR SCHEDULER

Sync your Google or Outlook calendar so that people can't book appointments on top of what you already have scheduled.

Incorporate multiple existing calendars by sharing with your primary one in Google or Outlook. No more accidental double booking!

#### **SMS Scheduling**

Tell your contacts to text "hi" to 1 (612) 778-4754 to schedule time with you!

With your Sparkle Scheduler, you get a dedicated business phone number. Your customers can book appointments with you via your Sparkle Scheduler or via text (SMS) messaging.

Have an existing website?
Embed or link to your Sparkle Scheduler!

Request the embed code from our team, and if you need help setting up, we're here for that too!

Make your schedule work FOR YOU. Your Sparkle Scheduler allows you to limit the number of meetings that people can schedule with you on a given day.