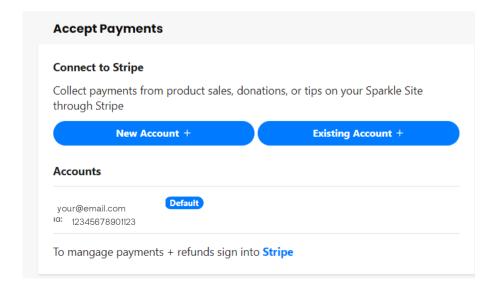

Click on the box under Products to add an image.

We Sparkle integrates with <u>Stripe</u>, which is a secure online payment platform. You can connect an existing Stripe account or create a new one.

\* You can connect multiple Stripe accounts to a single Sparkle account.

#### GET PAID! CONNECT WITH STRIPE

Once you connect your Stripe account, you will be redirected back to We Sparkle. PS: You might need to verify or confirm Stripe via your email, so check the account you used to sign up for Stripe.