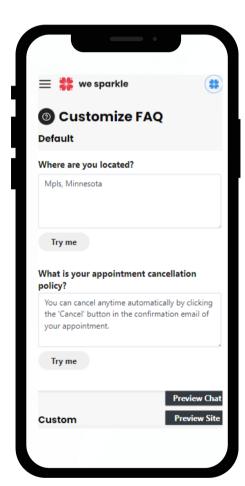

### SET UP ANSWERS TO FAQS

Under → Actions,
you can also email
or text a contact,
add an individual
contact, upload
multiple contacts
(with a CSV file),
or download the
contacts from your
Sparkle account.

Set up your Sparkle
Assistant to answer
frequently asked
questions from
your customers or
potential customers.

Your Sparkle Assistant gets better at answering questions over time, You can also "train" it by refining answers to each FAQ