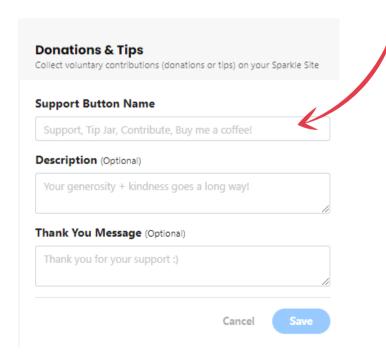

In addition to being able to receive payment for products and services, you can also accept tips, or collect donations for causes that are important to you.

\* Consider having multiple payment accounts for different purposes.

Name your support button (this is how it will appear on your Sparkle Site), describe what these funds will go towards, and customize a thank you message.